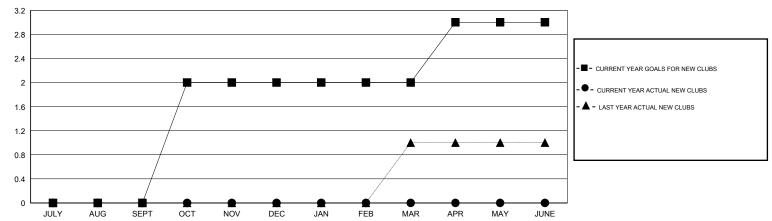

## LOCATION VERMONT

 $\mathsf{GMT}\;\mathsf{CA}\;1$ 

|                             |                  | Clubs            |                  |                  | Members                     |                    |                                     |                    |                  |  |
|-----------------------------|------------------|------------------|------------------|------------------|-----------------------------|--------------------|-------------------------------------|--------------------|------------------|--|
|                             | RESUL            | TS FOR 2014-2015 |                  |                  | RESULTS FOR 2014-2015       |                    |                                     |                    |                  |  |
| QUARTER                     | NEW CLUB<br>GOAL | NEW CLUBS        | DROPPED<br>CLUBS | NET<br>GAIN/LOSS | QUARTER                     | NEW MEMBER<br>GOAL | CHARTER AND<br>NEW MEMBERS<br>ADDED | DROPPED<br>MEMBERS | NET<br>GAIN/LOSS |  |
| JULY/AUG/SEPT               | 0                | 0                | 1                | -1               | JULY/AUG/SEPT               | 10                 | 15                                  | 43                 | -28              |  |
| OCT/NOV/DEC                 | 2                | 0                | 0                | 0                | OCT/NOV/DEC                 | 60                 | 27                                  | 32                 | -5               |  |
| JAN/FEB/MAR<br>APR/MAY/JUNE | 0<br>1           | 0                | 0                | 0                | JAN/FEB/MAR<br>APR/MAY/JUNE | 10<br>20           | 30<br>0                             | 16<br>0            | 14<br>0          |  |

## GOALS AND ACTUAL NEW CLUBS CUMULATIVE

| DROPPED CLUBS: 1 |    | 19 CLUBS OF 38 ADDED 1 OR MORE<br>NEW MEMBERS | GENDER DISTRIBUTION  MALE 797 (67.31%)  FEMALE 387 (32.69%) |               |     |
|------------------|----|-----------------------------------------------|-------------------------------------------------------------|---------------|-----|
| DROPPED MEMBERS  |    |                                               | FEMALE                                                      | 307 (32.0370) |     |
| DECEASED         | 17 | CLICK HERE FOR HEALTH                         |                                                             |               | 260 |
| CLUB CANCELLED 9 |    | ASSESSMENT DATA                               | FAMILY UNIT MEMBERS                                         |               |     |
| OTHER            | 65 |                                               | HEAD OF HOUSEHOLD                                           |               |     |
| TOTAL            | 91 |                                               | NON-HEAD OF HOUSEHOLD                                       |               |     |