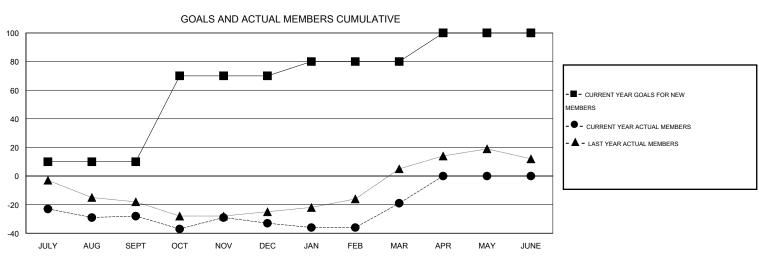

## LOCATION VERMONT

 $\mathsf{GMT}\;\mathsf{CA}\;1$ 

|                             |                  | Clubs            |                  |                  | Members                     |                    |                                     |                    |                  |  |
|-----------------------------|------------------|------------------|------------------|------------------|-----------------------------|--------------------|-------------------------------------|--------------------|------------------|--|
|                             | RESUL            | TS FOR 2014-2015 |                  |                  | RESULTS FOR 2014-2015       |                    |                                     |                    |                  |  |
| QUARTER                     | NEW CLUB<br>GOAL | NEW CLUBS        | DROPPED<br>CLUBS | NET<br>GAIN/LOSS | QUARTER                     | NEW MEMBER<br>GOAL | CHARTER AND<br>NEW MEMBERS<br>ADDED | DROPPED<br>MEMBERS | NET<br>GAIN/LOSS |  |
| JULY/AUG/SEPT               | 0                | 0                | 1                | -1               | JULY/AUG/SEPT               | 10                 | 15                                  | 43                 | -28              |  |
| OCT/NOV/DEC                 | 2                | 0                | 0                | 0                | OCT/NOV/DEC                 | 60                 | 27                                  | 32                 | -5               |  |
| JAN/FEB/MAR<br>APR/MAY/JUNE | 0<br>1           | 0                | 0                | 0                | JAN/FEB/MAR<br>APR/MAY/JUNE | 10<br>20           | 30<br>0                             | 16<br>0            | 14<br>0          |  |

## GOALS AND ACTUAL NEW CLUBS CUMULATIVE

| DROPPED CLUBS: 1 |    | 19 CLUBS OF 38 ADDED 1 OR MORE<br>NEW MEMBERS | GENDER DISTRIBUTION  MALE 797 (67.31%)  FEMALE 387 (32.69%) |               |     |
|------------------|----|-----------------------------------------------|-------------------------------------------------------------|---------------|-----|
| DROPPED MEMBERS  |    |                                               | FEMALE                                                      | 307 (32.0370) |     |
| DECEASED         | 17 | CLICK HERE FOR HEALTH                         |                                                             |               | 260 |
| CLUB CANCELLED 9 |    | ASSESSMENT DATA                               | FAMILY UNIT MEMBERS                                         |               |     |
| OTHER            | 65 |                                               | HEAD OF HOUSEHOLD                                           |               |     |
| TOTAL            | 91 |                                               | NON-HEAD OF HOUSEHOLD                                       |               |     |